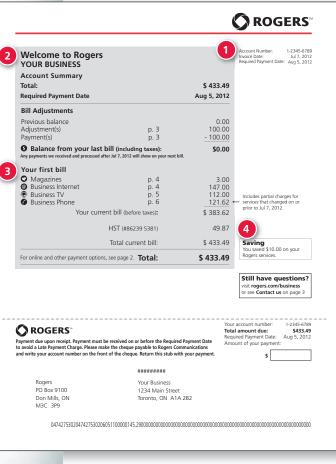

#### 2 Account Summary

An overview of your account including balance due, adjustments/payments and total charges. You'll find billing details for each service on the page number noted on each line.

#### 3 Your First Bill

This section summarizes the initial charges for your Rogers services. Charges for your first bill may be for more than one month of service. See the "Partial Charges" note for details.

#### 4 Savings

The total of any savings you received this month are indicated here. This box will appear on each service page clearly indicating your savings for that Rogers service (if applicable).

Use your account number for service inquiries. Payment is required by the due date indicated next to Required Payment Date. These details appear on all invoice pages.