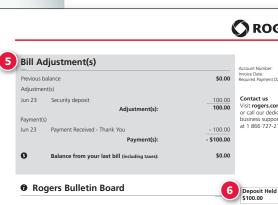

#### 5 Bill Adjustments

Details of payments received, deposits and any adjustments made to your account (if applicable). Any connection charges will also be listed here. On future bills, this section will be called Your Last Bill.

#### 6 Deposit Held

If a deposit was required, you'll see your deposit amount here.